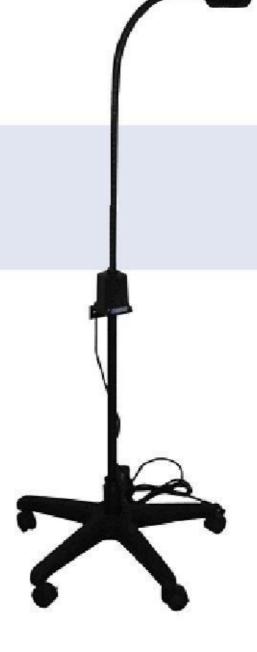

## SURGICAL & **EXAMINATION LAMP**

CE ISO 9001

ISO 13485

**ROL-101S Designed For Better Life** 

## **REXMED Industries Co., Ltd.**

P.O.BOX 487, Kaohsiung, Taiwan

Tel: +886-7-3814010 Fax: +886-7-3814013

E-mail: info@rexmed.com, sales@rexmed.com

http://www.rexmed.com

**ROL-101S** 

- Main construction: powder coated steel and ABS.
- Mobile stand type 5 castors with 3 lockable castors.
- > The halogen lamp adopts snake hose type that can make directions and angles be freely adjusted to fulfil multi-functional illumination.
- > The halogen lamp can gather light and form in about 12~20cm diameter light circle.
- > Stand-type designed, light weight and easy installation. The halogen lamp is suitable for the emergency ward, dispensary, dressing room, examination room, etc.
- Its inside is installed with one transformer that can transform AC 110/230V into DC 12V for safety use.

| SPECIFICATIONS     |                   |                     |                   |
|--------------------|-------------------|---------------------|-------------------|
| Power              | AC 110/230V       | Controller          | No/Off switch     |
| Lamp head          | 7cm               | Snake hose          | 77cm              |
| Bulb No.           | OSRAM 12V 35W x 1 | Lamp head elevation | 60 cm             |
| Bulb life time     | 4,000 hrs ±10%    | N.W.                | 5 KGS             |
| Intensity          | 13,000 Lux/1m     | G.W.                | 6 KGS             |
| Colour Temperature | 3,500K ±200K      | Packing size        | L60 X W60 X H16cm |