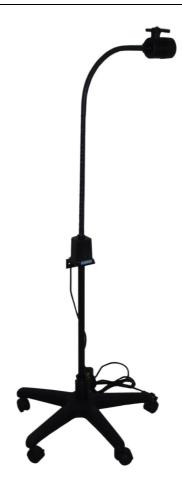

## **REXMED Industries Co., Ltd.**

P.O.BOX 487, Kaohsiung, Taiwan

Tel: +886-7-3814010 Fax: +886-7-3814013

E-mail: info@rexmed.com, sales@rexmed.com

http://www.rexmed.com

**ROL-101S** 

- Main construction: powder coated steel and ABS.
- Mobile stand type 5 castors with 3 lockable castors.
- > The halogen lamp adopts snake hose type that can make directions and angles be freely adjusted to fulfil multi-functional illumination.
- > The halogen lamp can gather light and form in about 12~20cm diameter light circle.
- > Stand-type designed, light weight and easy installation. The halogen lamp is suitable for the emergency ward, dispensary, dressing room, examination room, etc.
- Its inside is installed with one transformer that can transform AC 110/230V into DC 12V for safety use.

| SPECIFICATIONS     |                   |                     |                   |
|--------------------|-------------------|---------------------|-------------------|
| Power              | AC 110/230V       | Controller          | No/Off switch     |
| Lamp head          | 7cm               | Snake hose          | 77cm              |
| Bulb No.           | OSRAM 12V 35W x 1 | Lamp head elevation | 60 cm             |
| Bulb life time     | 4,000 hrs ±10%    | N.W.                | 5 KGS             |
| Intensity          | 13,000 Lux/1m     | G.W.                | 6 KGS             |
| Colour Temperature | 3,500K ±200K      | Packing size        | L60 X W60 X H16cm |