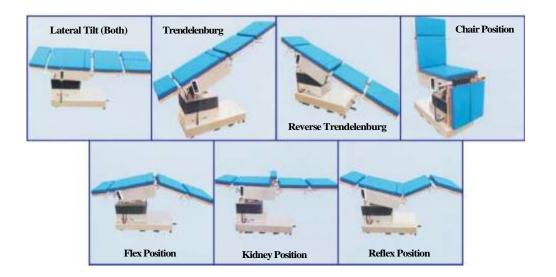

Head & leg side: 30 cm Minimum Height: 75 cm Maximum Height: 105 cm Length of Table Top: 215 cm Width of Table Top: 50 cm Lateral Tilt:  $+ 20^{\circ}/-20^{\circ}$ Trendelenburg:  $+25^{\circ}/-25^{\circ}$ Back Section:  $+90^{\circ}/-40^{\circ}$ Head & leg Section:  $+90^{\circ}/-90^{\circ}$  manual Operated Kidney Elevator: 15 cm manual

## SALIENT FEATURES:

100% Life Saving due to low voltage Electricity Supply. Offline Battery Back-Up 360kg (800 lb) weight capacity Full Table Functions Full Articulation Capability Removable Leg section Full Body imaging without special accessories Durable one-touch pendant control Electrically Controlled Height Trendelenburg/Reverse, Lateral Tilt. 4-Section seamless moulded mattress Support on a heavy base column covered with stainless steel sheet.