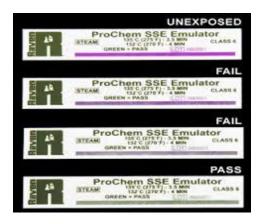

ProChem SSE (Steam Sterilization Emulator) is an AAMI/ISO Class 6 Chemical Emulating Indicators designed for use in steam sterilization. ProChem SSE is unique in that it is intended for use with multiple steam sterilization cycles: 3 minutes at 135°C (275°F) and 4 minutes at 132°C (270°F).

Place a Mesa ProChem SSE strip in each pack, peel-pouch or tray for sterilization. Place strip at a location in the package considered most difficult for steam to reach.

When used as directed, the Mesa ProChem SSE Emulating Indicator strips give visual confirmation that sterilization conditions were met at the point of placement in the sterilizer chamber. After cycle is complete, visually verify that the indicator bar has turned from purple to green. If the indicator bar is not green, it suggests inadequate sterilization conditions at point of placement.