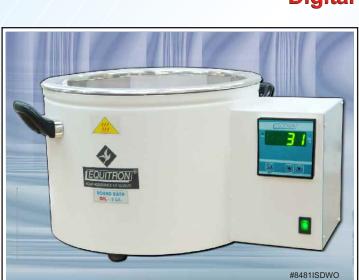

## **ROUND WATER / OIL BATH**

## **IMMERSION SERIES**

**Digital** 

## **Applications:**

EQUITRON Round Baths - with Digital control are ideal for reactions, extractions, analysis and tests.

## **EQUITRON** Advantages:

- Double walled construction with efficient insulation system.
- Bath chamber of stainless steel.
- Outer body and control panel of MS duly finished in heat cured epoxy coating.
- On/off switch for mains and heater indication on the front panel.
- Stainless Steel immersion heater peripheral shape to eliminate direct contact with flask - even if flask touches the bottom.

- Digital Range: Ambient +10 to 250°C.
- Control accuracy: ±2°C or better.

| Model      | Round Flask<br>Capacity | Bath size<br>Ø x deep in mm | Temperature Range<br>Water cum Oil - DWO | Heater | App. Shipping Details<br>Net / Gr. / Volume |
|------------|-------------------------|-----------------------------|------------------------------------------|--------|---------------------------------------------|
| #8481ISDWO | 1 lit.                  | Ø 165 x 90                  | Ambient + 10°C<br>to<br>250°C            | 400 W  | 3.5 kg / 4.0 kg / 0.020 m <sup>3</sup>      |
| #8483ISDWO | 3 lit.                  | Ø 230 x 130                 |                                          | 750 W  | 5.0 kg / 6.0 kg / 0.025 m <sup>3</sup>      |
| #8485ISDWO | 5 lit.                  | Ø 260 x 150                 |                                          | 1000 W | 7.0 kg / 8.0 kg / 0.030 m <sup>3</sup>      |
| #8490ISDWO | 10 lit.                 | Ø 350 x 200                 |                                          | 1300 W | 15.0 kg / 17.0 kg / 0.06 m <sup>3</sup>     |