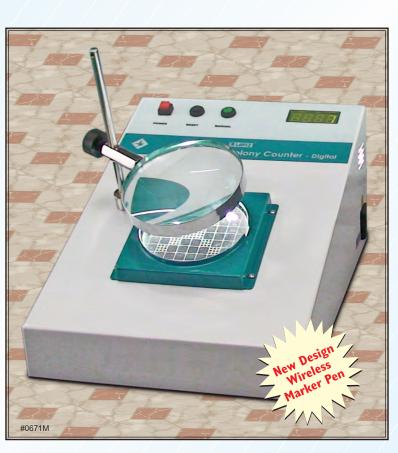

# **COLONY COUNTER - GMP Model**

#### LAPIZ Advantages:

- Circular tube and powerful magnifying lens reduces operator fatigue.
- Streamlined design ensures fast and accurate count.
- Desk top compact model.

## **Construction:**

- Re-designed model with advanced sensors enables usage <u>of any commercially available</u> <u>hard tipped marker pen.</u>
- LED Display with audio beep at every count.
- Woulffhuegel grid glass plate.
- On marking the colony by applying a slight pressure with the marker pen, a count is registered and confirmed by an audio beep.
- Full Stainless steel fabricated body duly heat cured epoxy coated from outside for better aesthetics.

## Features:

- Magnification: 2x.
- Maximum Count: 9,999.
- Manual count switch for counting without "Marker Pen".

| Model  | Product                             | Maximum<br>Count | App. Shipping Details<br>Net / Gr. / Volume              |
|--------|-------------------------------------|------------------|----------------------------------------------------------|
| #0671M | Digital - Desk Model - SS GMP Model | 9,999            | 4.5 kg / 5.0 kg (410 x 320 x 300 mm) 0.04 m <sup>3</sup> |